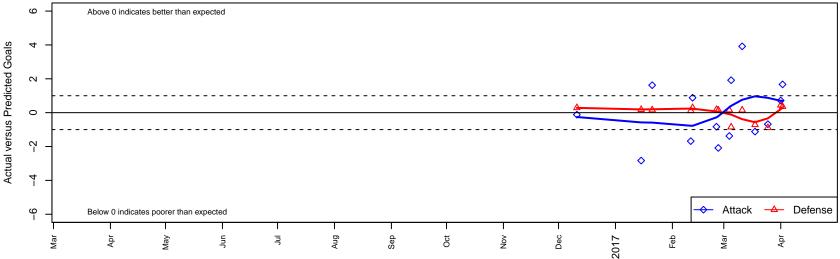

## Performance relative to 13 month average

Performance relative to 13 month average

lot. A=Neither has attack advantage, B=Opponent has both attack and defense advantage, C=Opponent has both attack and defense disadvantage, D=Both have