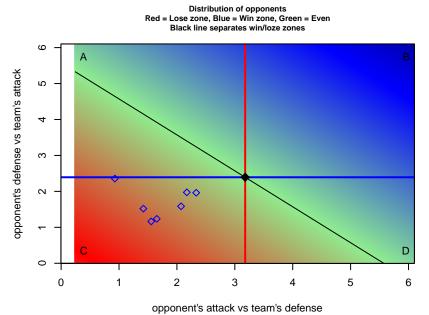

## Performance relative to 13 month average

Performance relative to 13 month average

lot. A=Neither has attack advantage, B=Opponent has both attack and defense advantage, C=Opponent has both attack and defense disadvantage, D=Both have